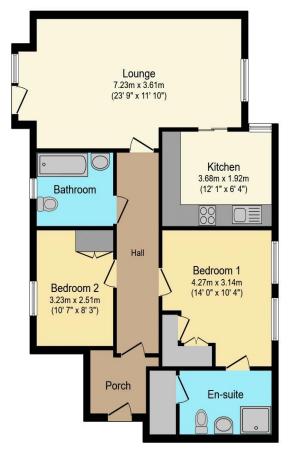

## Visit us at retirementhomesearch.co.uk

Total floor area 81.3 m<sup>2</sup> (875 sq.ft.) approx

This floor plan is for illustrative purposes only. It is not drawn to scale. Any measurements, floor areas (including any total floor area), openings and orientation are approximate. No details are guaranteed, they cannot be relied upon for any purpose and they do not form part of any agreement. No liability is taken for any error, omission or misstatement. A party must rely upon its own inspection(s). Powered by www.focalagent.com