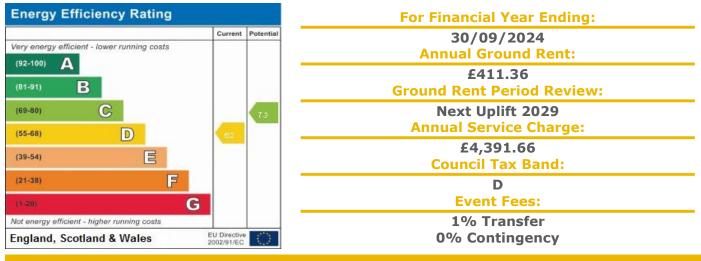

## A TWO BEDROOM RETIREMENT APARTMENT SITUATED ON THE GROUND FLOOR WITH DUAL ASPECT, DIRECT ACCESS ONTO COMMUNAL COURTYARD AND PARKING SPACE.

Lions Hall was constructed by Anglia Secure Homes and comprises 29 properties arranged over 3 floors each served by lift. The visiting Development Manager can be contacted in the case of an emergency by using a pendant. For periods when the Development Manager is off duty there is a 24 hour emergency Appello call system. Each property comprises an entrance hall, lounge, kitchen, one or two bedrooms and bathroom. It is a condition of purchase that residents be over the age of 55 years. Lions Hall is situated within close proximity of the city centre and Winchester Cathedral. Please speak to our Property Consultant if you require information regarding 'Event Fees' that may apply to this property.