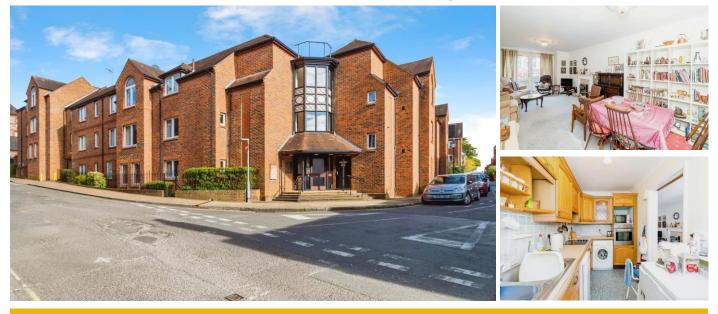

## **2 Lions Hall**

St. Swithun Street, Winchester, Hampshire, SO23 9HW

**PRICE: £320,000** 

Lease: 99 years from 1987

## A TWO BEDROOM RETIREMENT APARTMENT SITUATED ON THE GROUND FLOOR WITH DUAL ASPECT, DIRECT ACCESS ONTO COMMUNAL COURTYARD AND PARKING SPACE.

Lions Hall was constructed by Anglia Secure Homes and comprises 29 properties arranged over 3 floors each served by lift. The visiting Development Manager can be contacted in the case of an emergency by using a pendant. For periods when the Development Manager is off duty there is a 24 hour emergency Appello call system. Each property comprises an entrance hall, lounge, kitchen, one or two bedrooms and bathroom. It is a condition of purchase that residents be over the age of 55 years. Lions Hall is situated within close proximity of the city centre and Winchester Cathedral. Please speak to our Property Consultant if you require information regarding 'Event Fees' that may apply to this property.

- Parking Space comes with apartment!
- Residents Lounge, Hairdressing salor and Communal laundry
- 24 hour emergency Appello call svstem
- Guest Suite
- Communal Gardens
- Lift to all floors
- Lease 99 years from 1987